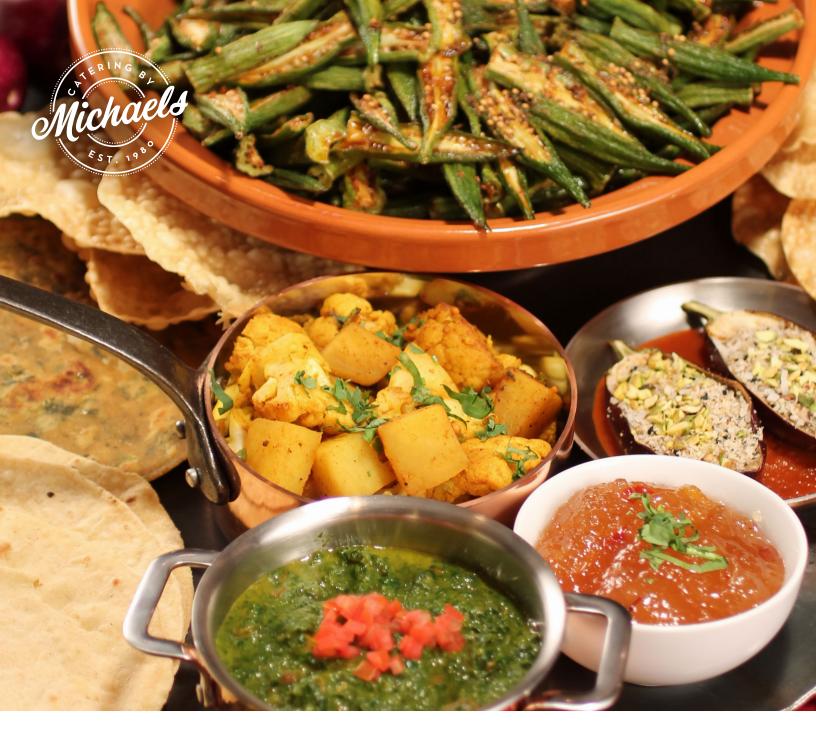

#### POTATOES & CAULIFLOWER SHAAK V

**SARSON KA SAAG v** Spicy spinach greens braised with turmeric, whole coriander and fresh ginger.

#### OKRA SHAAK GF

**STUFFED BABY EGGPLANT V** | **N** Fried baby eggplant shell stuffed with Indian flavored eggplant filling.

### SET FAMILY STYLE

GUJARATI DAL V

BASMATI RICE V

ROTI V