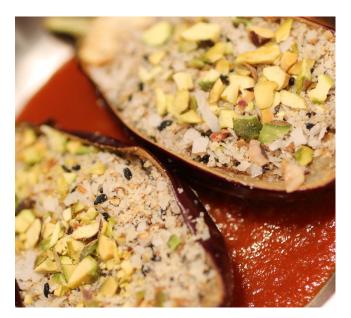

#### OKRA SHAAK GF

**STUFFED BABY EGGPLANT V** | **N** Fried baby eggplant shell stuffed with Indian flavored eggplant filling.