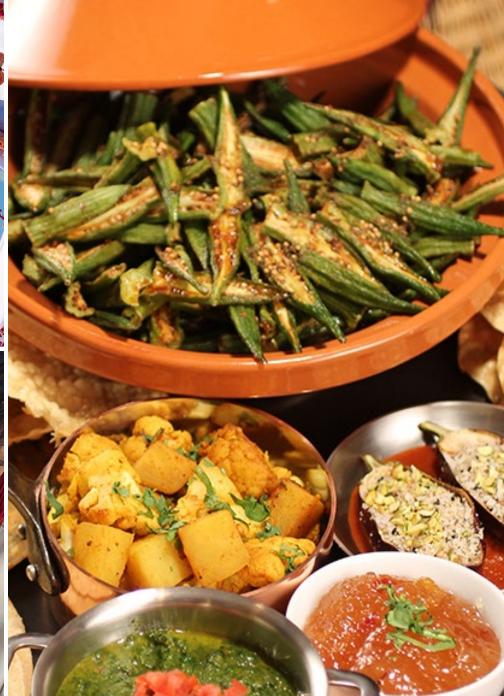

#### POTATOES & CAULIFLOWER SHAAK V

**SARSON KA SAAG v** Spicy spinach greens braised with turmeric, whole coriander and fresh ginger.

#### OKRA SHAAK GF

**STUFFED BABY EGGPLANT V** | **N** Fried baby eggplant shell stuffed with Indian flavored eggplant filling.

### SET FAMILY STYLE

GUJARATI DAL V

BASMATI RICE V

ROTI V