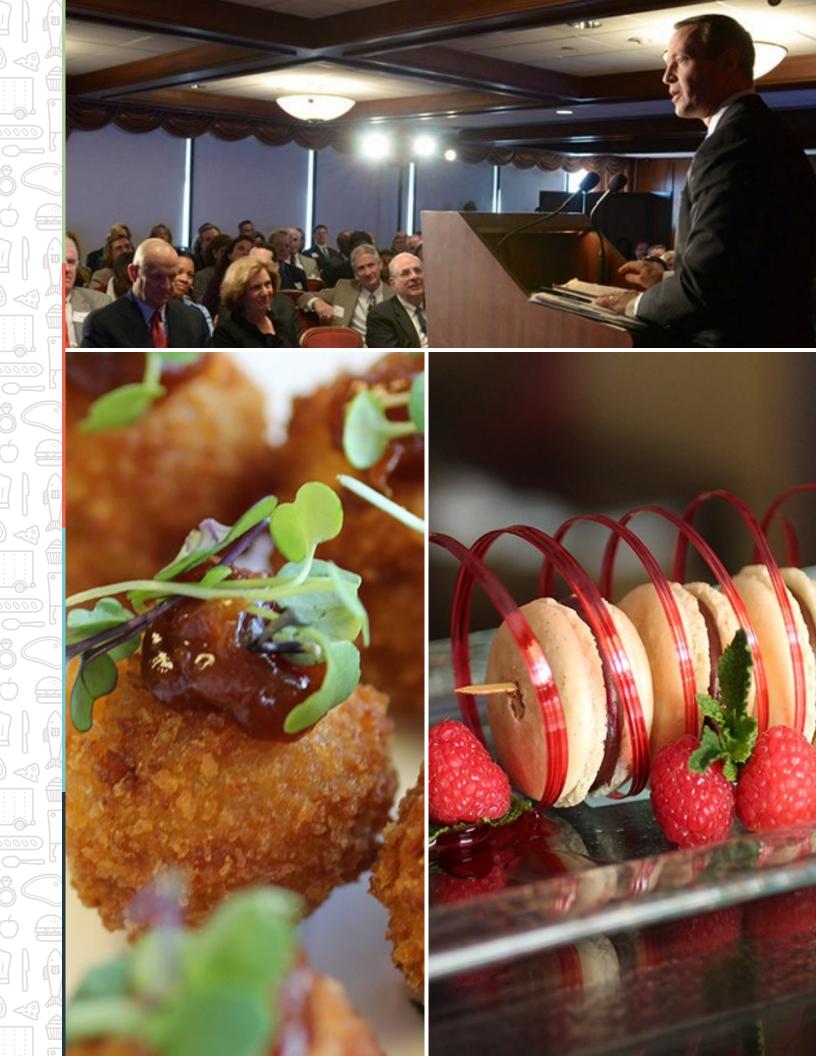

# BOARD DINNER

v Vegetarian N Contains Nuts GF Does Not Contain Gluten Ingredients

A large group of board members assembled at this year's 10th Annual Board of Directors Dinner to recognize exceptional leadership and reflect on the past year's milestones. Key discussions were conducted over an impressive three-course dinner, followed by a round of engaging speeches helping to foster ambition for the coming year.

#### **BUTTERNUT SQUASH ARANCINI V**

Filled with stone fruit chutney, garnished with micro greens.

# VANILLA & FUDGE FRENCH MACARONS V | N | GF

Skewered with a bamboo knot, wrapped in a sugar spiral garnish, garnished with fresh berries and mint, chocolate sauce and raspberry coulis.