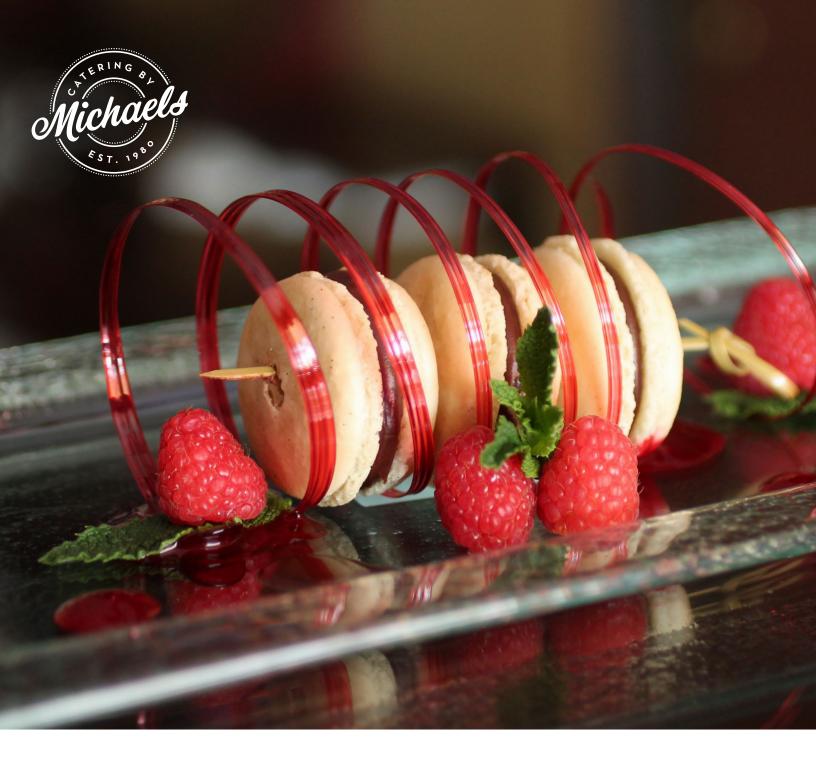

# PLATED DESSERT

# VANILLA & FUDGE FRENCH MACARONS V | N | GF

Skewered with a bamboo knot, wrapped in a sugar spiral garnish, garnished with fresh berries and mint, chocolate sauce and raspberry coulis.