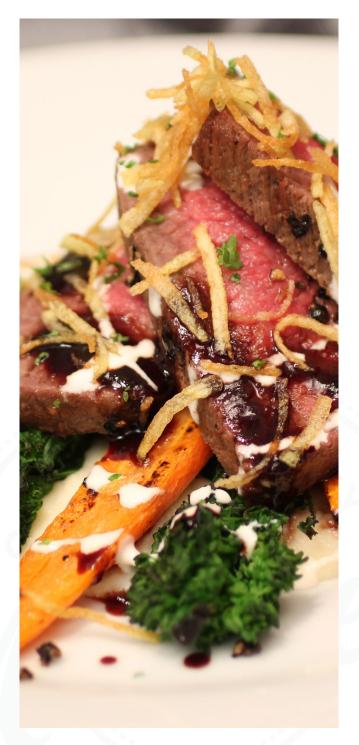

# PLATED ENTRÉE

# CHAR-GRILLED & OVEN ROASTED FILET MIGNON GF

Topped with horseradish crème fraiche and red wine demi on a bed of parsnip puree.

#### **GRILLED RAPINI & WHOLE BABY CARROTS**

MATCHSTICK FINGERLING POTATO GARNISH