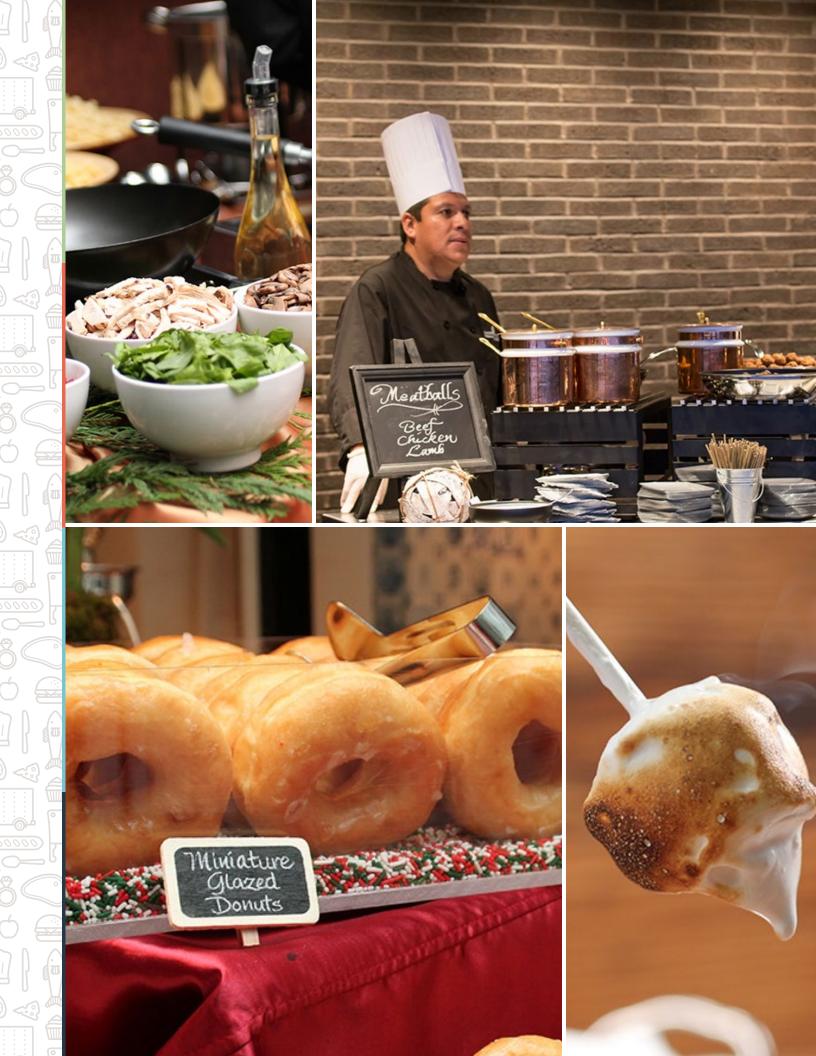

#### MEATBALL STATION N

With guest's choice of: beef, chicken or lamb meatballs. With guest's choice of sauce: BBQ, sweet n'sour, galinha african, cumin yogurt sauce. Prepared by uniformed chef.

# WARM, BOURBON GLAZED DONUTS V

Uniformed chef to flambée.

CATERINGBYMICHAELS.COM 847.966.6555