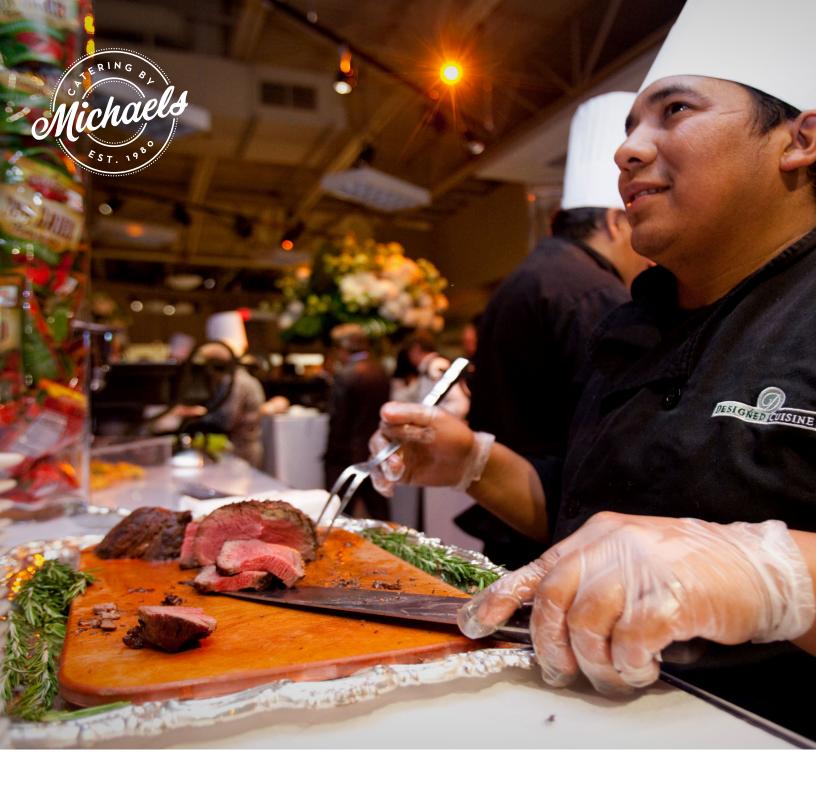

# **CHAR-GRILLED FRESH HERB MARINATED SIRLOIN OF BEEF**

Accompanied by horseradish chive sauce and bearnaise mayonnaise. Served with brioche rounds and French onion rolls. Carved to order by a uniformed chef.