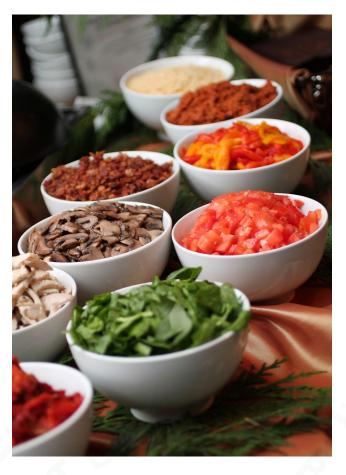

## **MAC & CHEESE STATION**

With guest's choice of pasta: cavatappi or bowtie. With guest's choice of cheese sauce: beer & cheddar, smoked gouda, or manchego.

With guest's choice to add: sun-dried tomato, chicken, bacon, scallion, tomato, roasted red and yellow peppers, chorizo, mushrooms, panko, and spinach.

#### **BAKED POTATO BAR**

Hot baked potatoes.

With guest's choice of toppings: gravy, caramelized red onion, sautéed mushroom, peas, artichoke hearts, fresh horseradish, shredded cheddar cheese, scallion, crumbled bacon, blue cheese, roasted garlic, salt and freshly cracked black pepper.