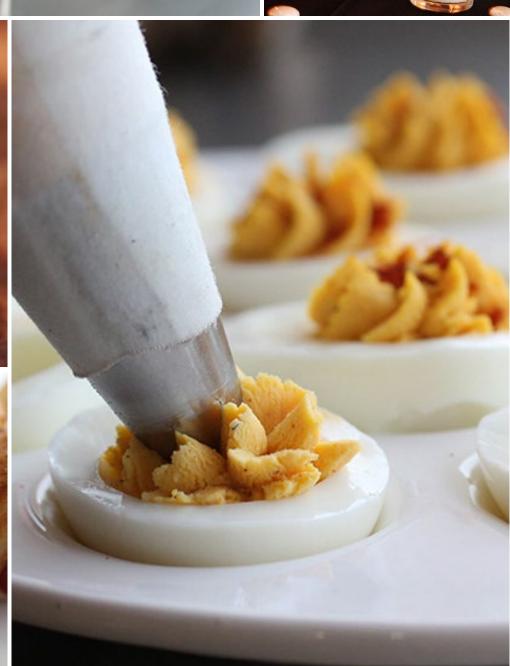

#### LEMON CRAB CAKES

Served with remoulade sauce.

**DUCK FILLED RAVIOLI** With sun-dried cherry jus.

**PETITE PUPS EN CROUTE** Served with yellow mustard for dipping.

**STEAK & BLUE CHEESE DEVILED EGGS** Topped with marinated steak and garnished with chives.