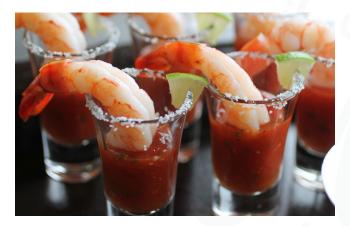

#### CHILLED HOUSE POACHED JUMBO SHRIMP

On a bed of tequila cocktail sauce, served from a 2 oz salted shot glass, garnished with a lime triangle.