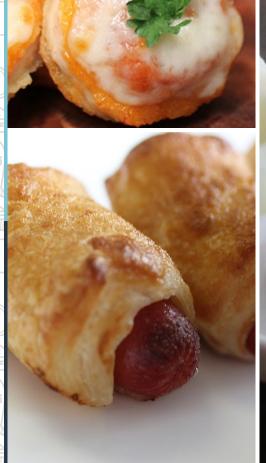

#### CHICKEN PARMESAN LOLLIPOPS

#### LEMON CRAB CAKES

Served with remoulade sauce.

**DUCK FILLED RAVIOLI** With sun-dried cherry jus.

**PETITE PUPS EN CROUTE** Served with yellow mustard for dipping.

**STEAK & BLUE CHEESE DEVILED EGGS** Topped with marinated steak and garnished with chives.