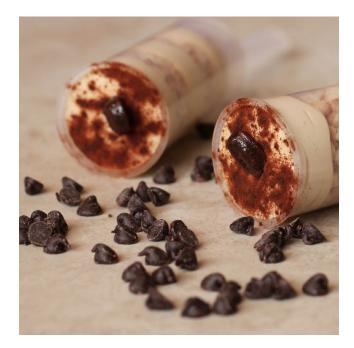

#### MINIATURE TIRAMISU PUSH-POPS

Layers of cookies and mascarpone mousse garnished with a chocolate covered coffee bean.

LAYERS OF LEMON, RASPBERRY & MASCARPONE MOUSSE

Garnished with a fresh raspberry and mint sprig served in a mini glass mug.