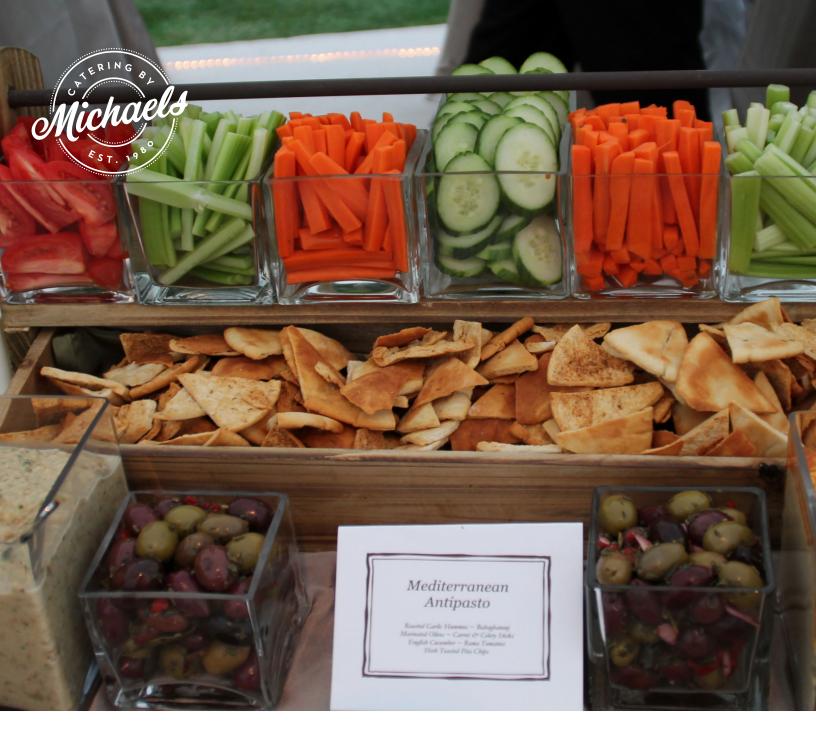

# CAFÉ MED

Fresh, warm pita pockets, falafel patties, chicken thigh shawarma, shredded lettuce, diced tomato, tahini, harissa and tzatziki, Israeli vegetable salad.