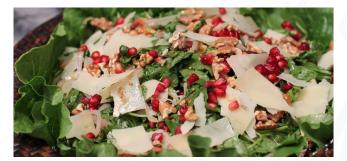

## POMEGRANATE & ARUGULA SALAD V | N | GF

With shaved Parmesan cheese, toasted walnuts and shallots tossed in pomegranate sherry vinaigrette.