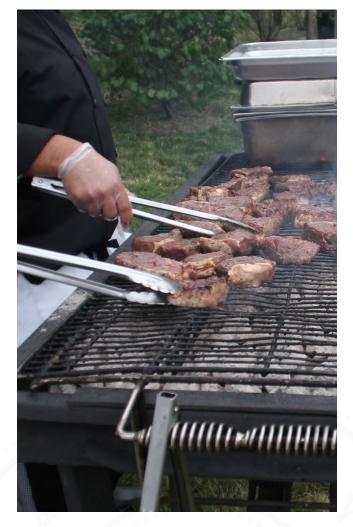

#### **CHAR-GRILLED FRESH HERB MARINATED** TENDERLOIN OF BEEF GF

Accompanied by horseradish chive sauce and port wine reduction. Carved to order by a uniformed chef.