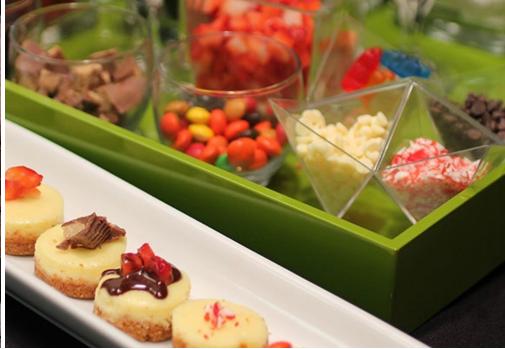

## **"CREATE YOUR OWN CHEESECAKE" STATION N**

Individual New York cheesecakes.

With guest's choice of toppings: caramel, raspberry sauce, miniature chocolate chips, raspberries, blueberries, fresh whipped cream, Oreo® chunks, gummy bears, crushed Reese's® peanut butter cups.