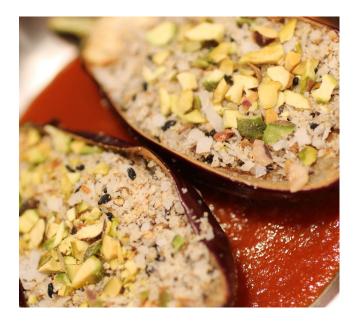

# STUFFED BABY EGGPLANT V | N

Fried baby eggplant shell stuffed with Indian flavored eggplant filling.