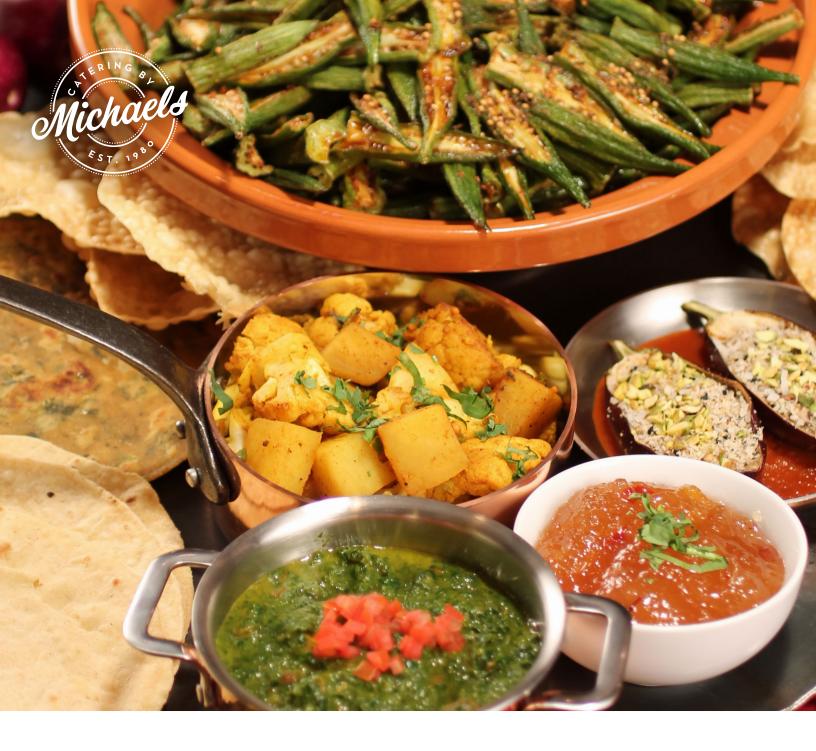

#### POTATOES & CAULIFLOWER SHAAK V

#### SARSON KA SAAG V

Spicy spinach greens braised with turmeric, whole coriander and fresh ginger.

OKRA SHAAK GF

# STUFFED BABY EGGPLANT V | N

Fried baby eggplant shell stuffed with Indian flavored eggplant filling.

# SET FAMILY STYLE

**GUJARATI DAL V** 

**BASMATI RICE V** 

ROTI V