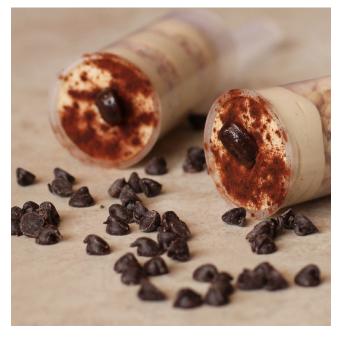

#### MINIATURE TIRAMISU PUSH-POPS

Layers of cookies and mascarpone mousse garnished with a chocolate covered coffee bean.