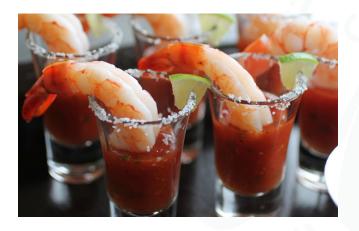

#### CHILLED HOUSE POACHED JUMBO SHRIMP

On a bed of tequila cocktail sauce, served from a 2 oz salted shot glass, garnished with a lime triangle.