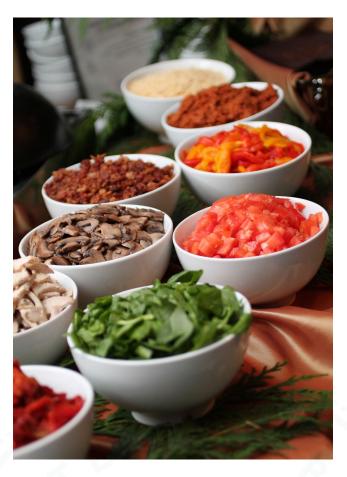

# **MAC & CHEESE STATION**

With guest's choice of pasta: cavatappi or bowtie. With guest's choice of cheese sauce: beer & cheddar, smoked gouda, or manchego.

With guest's choice to add: sun-dried tomato, chicken, bacon, scallion, tomato, roasted red and yellow peppers, chorizo, mushrooms, panko, and spinach.