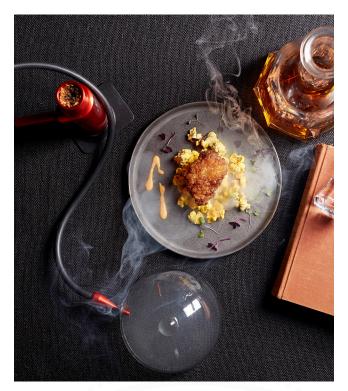

#### DUCK FAT FRIED CHICKEN STATION

Duck fat fried chicken drizzled with smoky sriracha sauce and served over house made cheddar bacon popcorn. **Presented in a smoke infused glass dome.** 