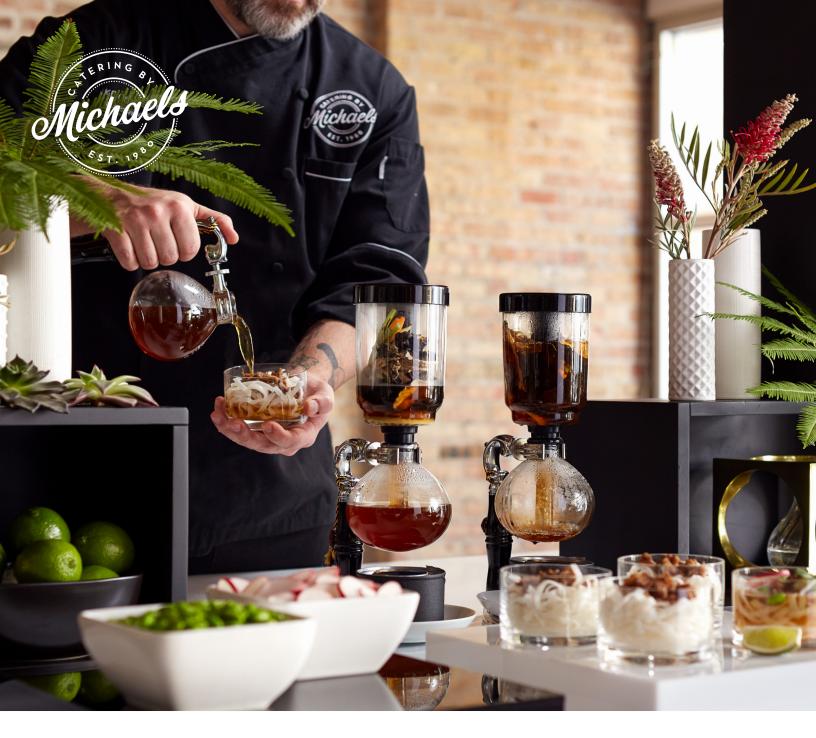

# UGLY SWEATER HOLIDAY PARTY

v Vegetarian N Contains Nuts GF Does Not Contain Gluten Ingredients

Friends and family got into the festive holiday spirit at this fun and extravagent ugly sweater bash. Guests enjoyed an interactive, gourmet street food menu prepared before their eyes, including duck fat fried chicken smoked to order and wild mushroom ramen infused and served from tea syphons.

#### RAMEN STATION GF

Freshly infused wild mushroom broth. Accompanied by guest's choice of toppings to include: Five spice crispy pork, rice noodles, radish, edamame, bean sprouts, jalapeno, lime wedges, red pepper, scallion, mint, basil, cilantro, Sriracha and hoisin sauce. **Served from hot tea syphons.** 