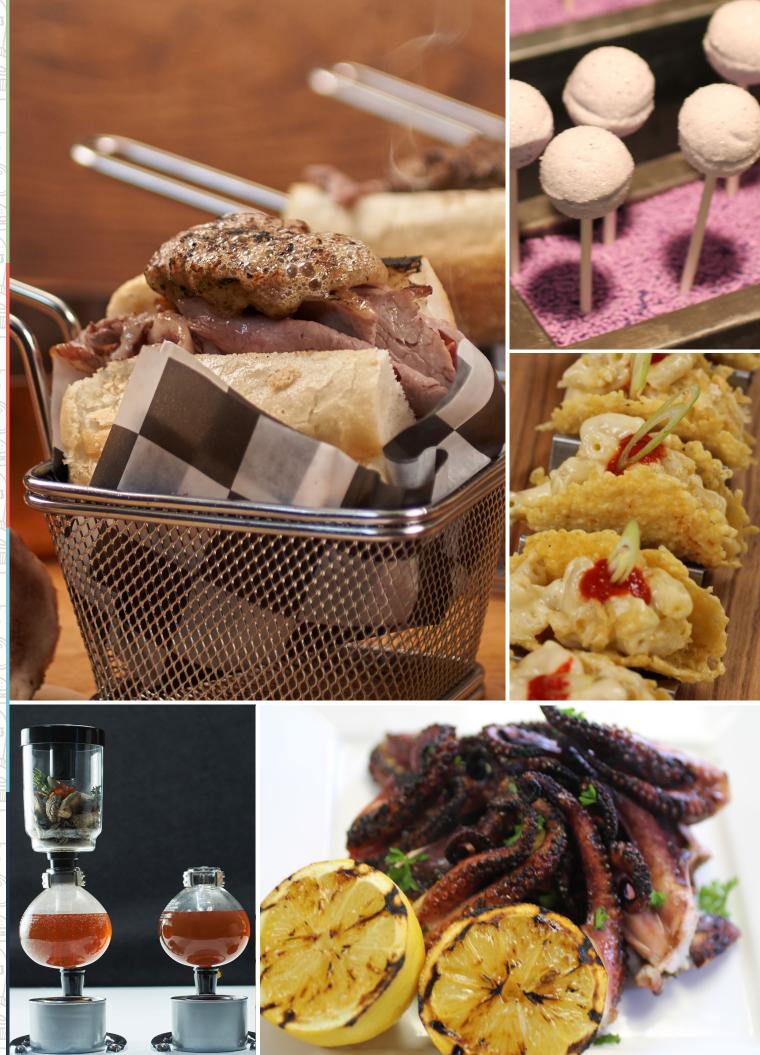

#### MINIATURE MAC 'N CHEESE TACO

Manchego macaroni and seasoned ground beef served in a miniature parmesan frico taco shell.

#### MINIATURE PRIME RIB "ITALIAN BEEF" SANDWICH

Topped with bone marrow butter and served on a freshly baked Turano roll. **Served in a mini tissue lined fry basket.** 

#### MEDITERRANEAN PLANCHA STATION GF

Grilled shrimp, lemon marinated calamari, and balsamic glazed octopus. Served with guest's choice of citrus beurre blanc, tomato ragout, balsamico or lemon wedges. **Uniformed chef** to griddle.

#### RAMEN STATION GF

Freshly infused wild mushroom broth. Accompanied by guest's choice of toppings to include: Five spice crispy pork, rice noodles, radish, edamame, bean sprouts, jalapeno, lime wedges, red pepper, scallion, mint, basil, cilantro, Sriracha and hoisin sauce. **Served from hot tea syphons.** 