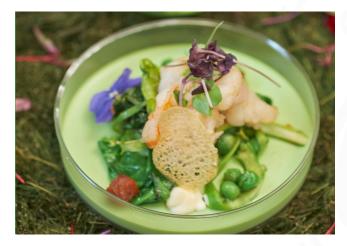

#### SWEET PEA PANNA COTTA

Sauteed shrimp, green machine sautee, bacon cube, lemon aioli, pain de tuille. **Served in a disposable oval dish.** 